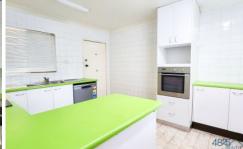

- Split system air conditioning throughout
- Great sized bedrooms
- Functional kitchen with dishwasher
- Huge lounge room
- Nice bathroom with separate toilet
- Low maintenance lawns and gardens
- Large powered shed
- Security screens
- Fully fenced yard
- Water usage costs at this property are at the tenants expense