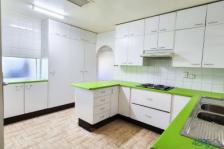

- Split system air conditioning throughout
- Great sized bedrooms
- Functional kitchen with dishwasher
- Huge lounge room
- Nice bathroom with separate toilet
- Low maintenance lawns and gardens
- Large powered shed
- Security screens
- Fully fenced yard
- Water usage costs at this property are at the tenants expense