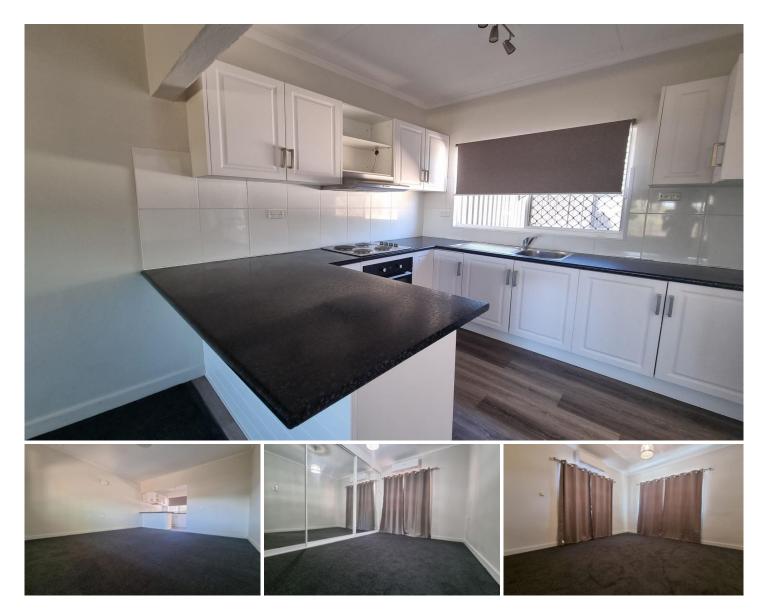

## 1/1 Jacobsen Crescent Mount Isa QLD

This beautifully renovated unit has been finished with finesse and makes a comfortable and spacious modern home living.

Featuring carpeted two bedrooms - main with built-in robes Near new kitchen with breakfast bar

Split system cooling throughout.

Off road parking with private access the the front courtyard and back rear yard; both with full Colourbond fencing and two smaller storage sheds at the rear. Security screens throughout.