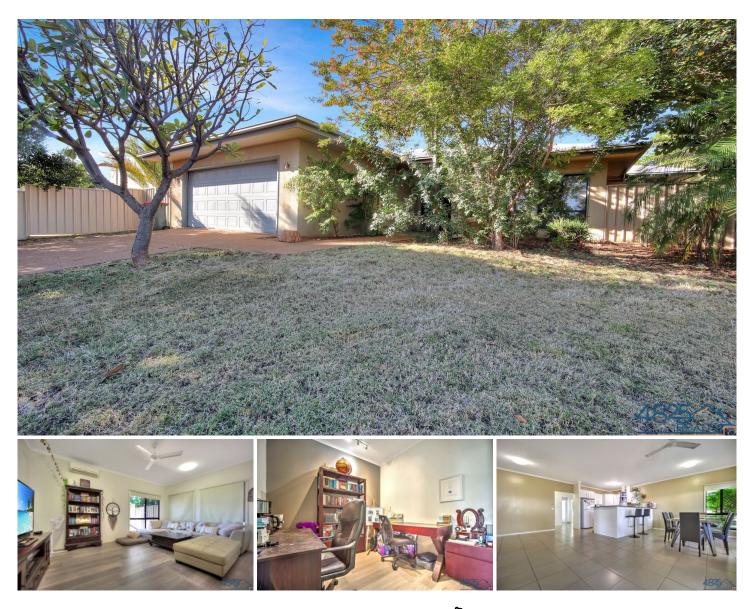

## 7 Born Court Mount Isa QLD

Behind the double doors at the end of this quiet cul-de sac is an exceptional Healy Heights Home with an even better price tag!

Upon entering you are greeted by a formal lounge and separate small study/library space. The lounge is a great space to use as a media room, keeping your movie experiences away from the main living area of the home.

The open plan living area has ample space to fit a family sized modular lounge and dining setting. The kitchen boasts stainless steel appliances including a dishwasher and stylish trimmings. This space gives you the opportunity to spend evenings with the family without the need to be separated whilst preparing meals.