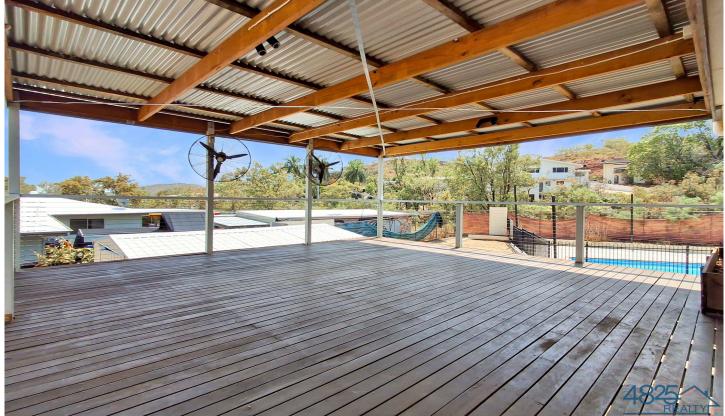

## 14 Falcon Crescent Mount Isa QLD

What a fantastic opportunity to purchase a great family home.

This high-set family home offers more than usual.

Set on a low maintenance 868 m2 allotment (approximately), the home has 3 bedrooms with built in robes and ceiling fans, with timber floors and modular kitchen the home boasts a large lounge & dining area which flows out to the side deck overlooking rear yard and inground pool.

Underneath the home, which is fully enclosed, is best described as a utility room with bathroom & kitchenette. Complimenting the property is the inground pool to the rear

of the yard and a large single shed. Upstairs